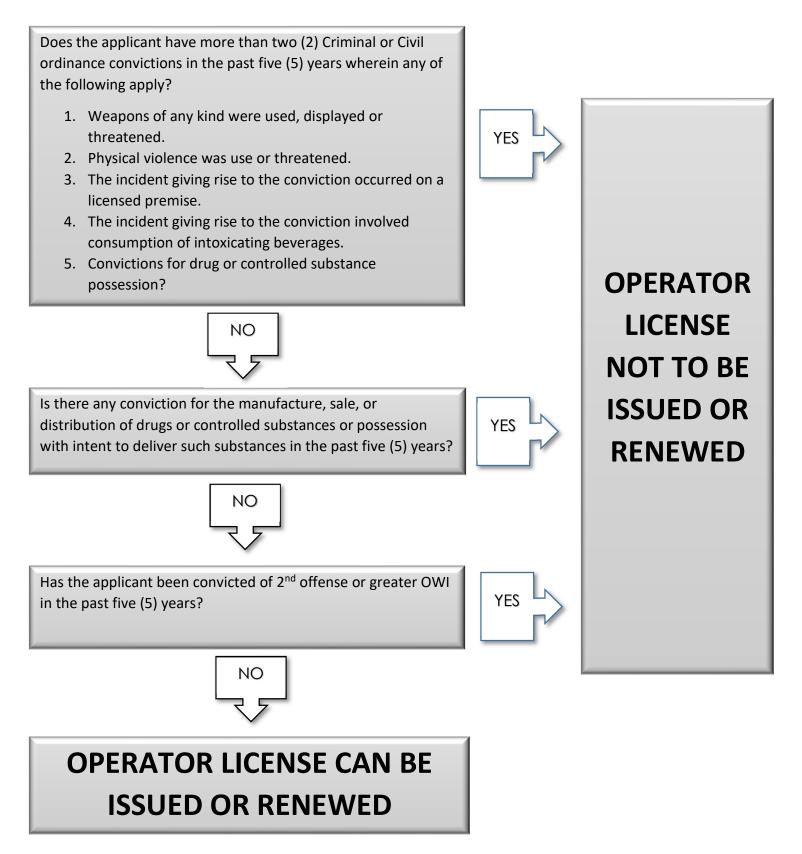

|                                                                                          |          |                                                                                                                                                          |                                                                                     |        |          |  |  |  |  |  |  |

Bartender License (*Operators' License*) Rev. 8/2023

## VILLAGE OF PLEASANT PRAIRIE UNIFORM LIQUOR AND OTHER INTOXICATING BEVERAGE LICENSING GUIDELINES

The guideline assists in the determination of whether or not an applicant is qualified for an Operator License with respect to the results of a criminal background check conducted by the Village of Pleasant Prairie Police Department.